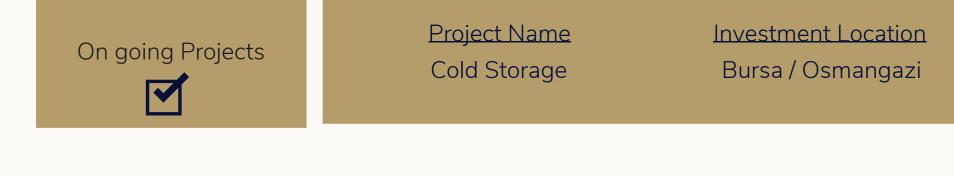

## export

We started our Renewable Energy Cold Storage Project in 2019 in order to store agricultural products and prevent losses resulting from storage.

Our facility, planned as a closed area of 80,000 square meters, is unique in the world. Our facility, which is planned to produce 340,000 tons of annual fruit and vegetables, will produce 1.5 times the country's total cold storage capacity. Approximately 236,000 tons of production can be made in a total of 125 cold storages.

| TOTAL AREA OF LAND         | 258.905 m <sup>2</sup>       |
|----------------------------|------------------------------|
| TOTAL FLOOR AREAS          | <b>115.170 m<sup>2</sup></b> |
| TOTAL GREENHOUSE AREAS     | <b>58.614</b> m <sup>2</sup> |
| TOTAL OF VEHICLE ROADS     | <b>85.121</b> m <sup>2</sup> |
| TOTAL AREA OF SOLAR ENERGY | <b>110.000 m<sup>2</sup></b> |

# (Solar Energy Systems)

The electricity produced by the solar energy systems planned on a 110,000 m<sup>2</sup> closed area will be used by the facility and the increased production will be given to the grid, creating a separate added value.