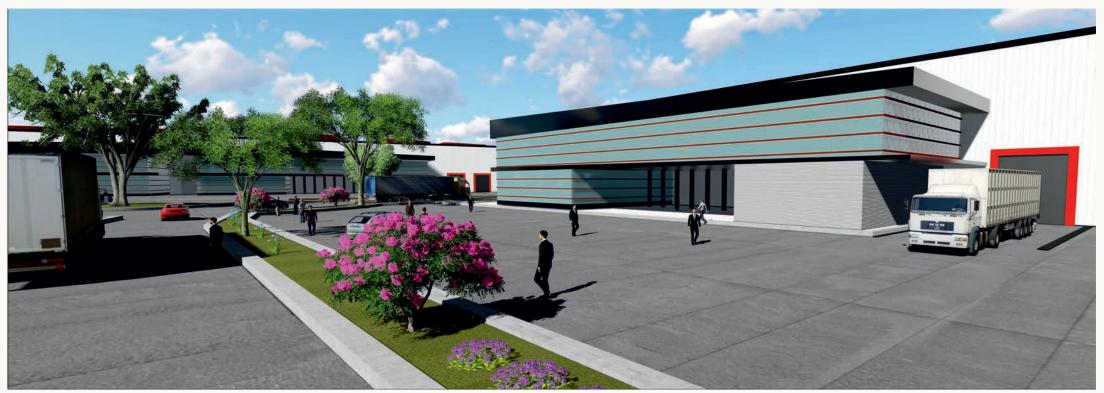

### Project Name

Fire Detection and Aerosol Extinguishing Systems

### Investment Location

ANKARA

# investment amount 3.500.000 \$

land size

# 1.500 m<sup>2</sup>

target market

### export

We agreed to expand the current capacity by signing a cooperation agreement with our company in 2023.

Our company was already operating in the defense industry and extinguishing systems.

We received our incentive certificate as a priority so that our company, which has references such as Nato and Roketsan, can increase capacity in the most economical way.

Afterwards, the establishment of the required machinery began with long-term financial support from state banks.

Our company provides engineering services and production of mechanical spare parts in the military, automotive, industrial and medical fields, as well as part production and engineering services made from special materials used in projects carried out by its customers.

We thank them for choosing us in this difficult journey...