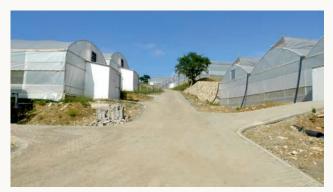

## **Annual Report 2023**

Project Name Soilless Farming <u>Investment Location</u> Kocaeli / İzmit

# investment amount 7.500.000\$ land size 116/6 45.321 m<sup>2</sup> 116/14 target market export

Our project was started in March 2021. The company was given detailed information about government supports.

After the agreement we made with the company, it was stated that both incentives and long-term loans could be used.

First of all, we received our investment incentive certificate. Afterwards, we enabled the realization of this beautiful project with a 7-year loan.

The installation of our facility was completed in April 2023.

Our facility, which started production with 60% capacity, made a good start by making its first export...