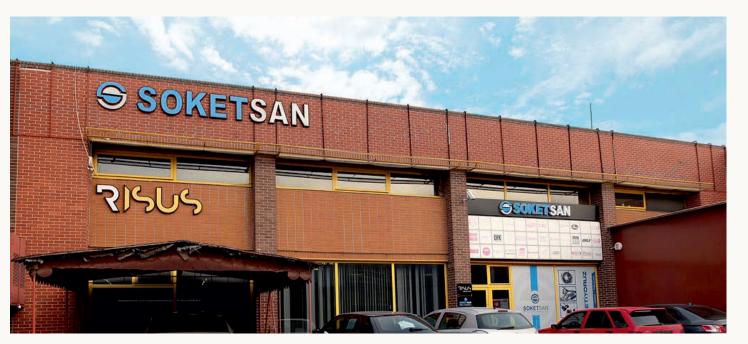

# On going Projects

Project Name Vehicle electrical cable production Investment Location

ANKARA

# 1.250 m<sup>2</sup>

target market

export

**Annual Report 2023** 

Soketsan Designs, Develops and Produces Wiring Harnesses That Enable All Electrical Functions in Vehicles to Work.

With the cooperation we started in 2023, the needs of the company were determined and a feasibility study was prepared.